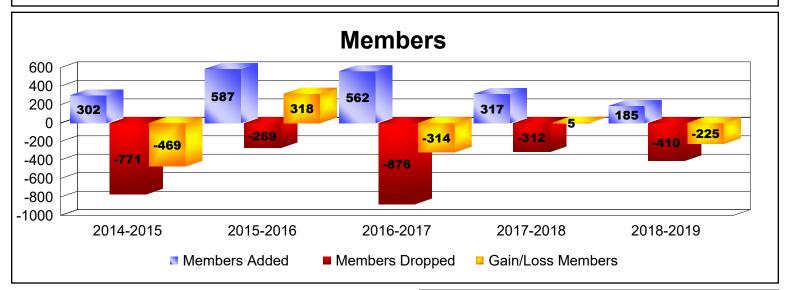

## As of June 2019 Cumulative

| Year      | New<br>Clubs | Dropped<br>Clubs | Gain/<br>Loss<br>Clubs | New<br>Members | Charter<br>Members | Reinstate<br>Members | Transfer<br>Members | Total<br>Member<br>Added | Total<br>Members<br>Dropped | Gain/<br>Loss<br>Members |
|-----------|--------------|------------------|------------------------|----------------|--------------------|----------------------|---------------------|--------------------------|-----------------------------|--------------------------|
| 2014-2015 | 3            | -14              | -11                    | 146            | 76                 | 65                   | 15                  | 302                      | -771                        | -469                     |
| 2015-2016 | 4            | -4               | 0                      | 284            | 157                | 138                  | 8                   | 587                      | -269                        | 318                      |
| 2016-2017 | 3            | -13              | -10                    | 244            | 122                | 193                  | 3                   | 562                      | -876                        | -314                     |
| 2017-2018 | 0            | -5               | -5                     | 283            | 5                  | 23                   | 6                   | 317                      | -312                        | 5                        |
| 2018-2019 | 2            | -5               | -3                     | 123            | 41                 | 14                   | 7                   | 185                      | -410                        | -225                     |
| Average   | 2            | -8               | -6                     | 216            | 80                 | 87                   | 8                   | 391                      | -528                        | -137                     |
| Clubs     |              |                  |                        |                |                    |                      |                     |                          |                             |                          |
| -4        |              |                  |                        | 0              |                    | -10                  | -5                  | -5                       | -5 -3                       |                          |